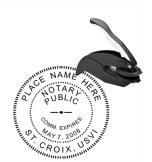

#### **Sample of USVI Seal Stamp**

Judicial Division, USVI:

• {STT/STJ, USVI} or {St. Croix, USVI}

#### Ink Stamp (Blue Ink )

Jane Doe Notary Public NP 009-2002 My Commission Expires: May 7, 2006 St. Croix, U.S. Virgin Islands

\* Your notary stamp must be a rectangular ink stamp with a rectangular outline or border. No other information can be placed within the border or outline.