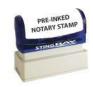

#### Ink Stamp (Blue Ink )

Jane Doe Notary Public NP 009-2002 My Commission Expires: May 7, 2006 St. Croix, U.S. Virgin Islands

\* Your notary stamp must be a rectangular ink stamp with a rectangular outline or border. No other information can be placed within the border or outline.